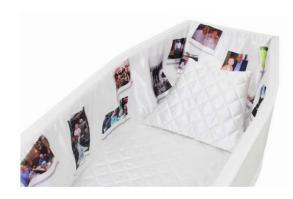

### **Photographs**

**Beach Polaroid** 

SKU: 206

Family and friends may want to surround there loved one with pictures, maybe momentous life moments or just good times shared. Individual pictures will mean different things to different people, but photos frame the time spent with the person that has passed away.

Alternatively, clients might like to write a letter, a poem or short note even a doodle.

The design team have created interiors with beautiful backgrounds. Photos and handwritten notes can be scanned and printed onto the interiors in set positions. The following designs, and others shown in the catalogue section, are ideas we think work well. However, clients can use these as guides and choose anything they would like.