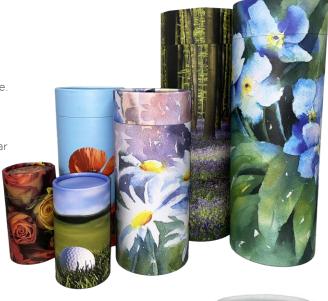

# 08 **Scatter Tubes**

Order any design, whether that be a catalogue print or a unique design to meet with families exacting wishes. We can also produce branded designs for funeral directors to promote their image.

Recent investment in bespoke machinery allows us to make the popular Ash Scatter Tubes within our own manufacturing facility.

To date, the UK supply of Scatter Tubes has been manufactured and shipped from the Far East. We are the first supplier manufacturing at scale in Britain, offering additional carbon footprint benefits with this environmentally friendly option.

We will be offering 4 standard sizes:

**Standard 240 CU In**. – 37cm in height by 13 cm in width suitable for 1 adult.

**Small 120 Cu. In.** – 25cm in height by 11cm in width (suitable for splitting ashes – will hold 50%)

**Mini 25 Cu. In.** – 13.5cm in height by 7.5cm in width (suitable for a token scattering)

**Keepsake 4 Cu. In.** – 9cm in height by 3.5cm in width (suitable for keepsakes)