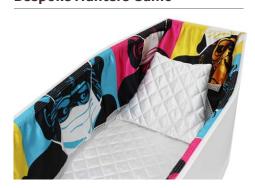

### **Examples**

**Bubbles** 

Flamingo With Flowers

**Bespoke Harbour Sunset** 

It could be a favourite animal, pastime, job, humour, personality, hobby, memory.....anything that fits and will maybe bring a smile or some peace.