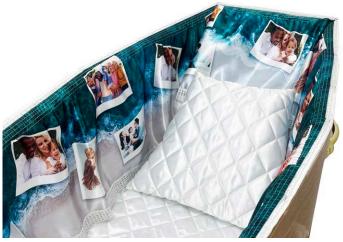

### **Photographs**

**Beach Polaroid** 

SKU: 206

Family and friends may want to surround there loved one with pictures, maybe momentous life moments or just good times shared. Individual pictures will mean different things to different people, but photos frame the time spent with the person that has passed away.

Alternatively, clients might like to write a letter, a poem or short note even a doodle.

The design team have created interiors with beautiful backgrounds. Photos and handwritten notes can be scanned and printed onto the interiors in set positions. The following designs, and others shown in the catalogue section, are ideas we think work well. However, clients can use these as guides and choose anything they would like.

**Beach Hut** 

SKU: 208

**Ocean Waves-Polaroid** 

SKU: 207