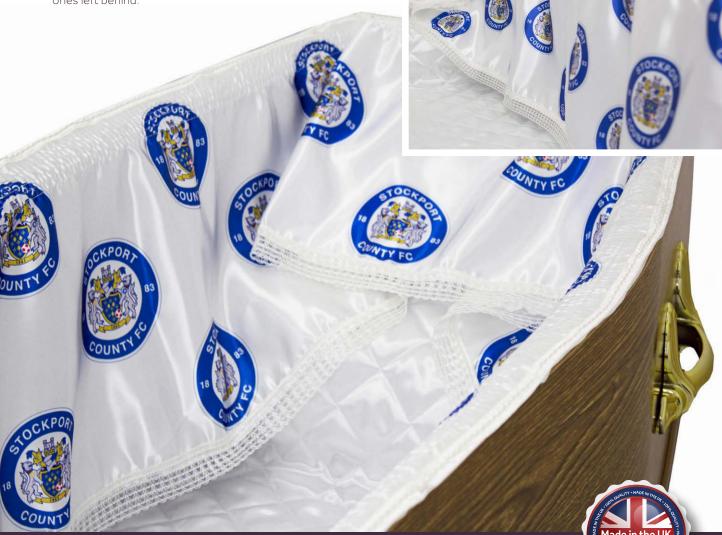

# Sports Fans Range

As a nation, we are sports mad, so much of our lives revolve around sports and our favourite teams. Time spent watching, supporting and discussing evokes so many memories of the highs and lows of sport which is ever present in ones life.

A person that has had a lifelong passion for a team may like to plan their funeral around this theme.

Families and friends can also make that choice during arrangements on their behalf.

A printed coffin interior is a perfect way to harness this often mutually shared interest, allowing someone's final resting place to reflect something that will have been so integral to their lives and of those lives of loved ones left behind.

The PCI designers will work with Funeral Directors and their clients to achieve a solution.

The Leslie R Tipping Group was established in Stockport, the Stockport County FC interior shown reflects what is possible.