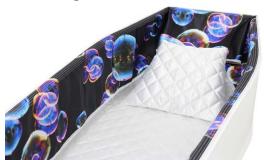

### **Examples**

**Bubbles** 

Flamingo With Flowers

**Bespoke Harbour Sunset** 

It could be a favourite animal, pastime, job, humour, personality, hobby, memory.....anything that fits and will maybe bring a smile or some peace.