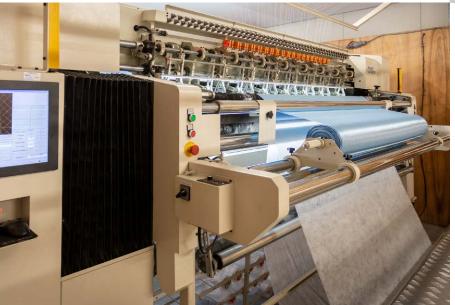

#### THE INNOVATION AND TECHNOLOGY

The challenge was to transfer designs or images onto textiles within our own production facility at speed and at scale. The solution was to use Dye – Sublimation printing. This process involves a computer printing technique which uses heat to transfer 'water **based'** dyes onto fabric. The sublimation process is permanent, with high resolution and full colour printing.

The printed fabric is prepared and machined into the finished interior using the latest garment manufacturing technology. High precision laser cutting, quilting, lace making and pillow production are all areas that have been automated to give the scale required. what is available and indeed possible.