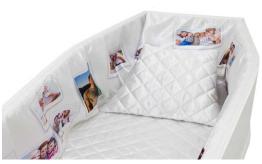

### **Photographs**

**Beach Polaroid** 

SKU: 206

Family and friends may want to surround there loved one with pictures, maybe momentous life moments or just good times shared. Individual pictures will mean different things to different people, but photos frame the time spent with the person that has passed away.

Alternatively, clients might like to write a letter, a poem or short note even a doodle.

The design team have created interiors with beautiful backgrounds. Photos and handwritten notes can be scanned and printed onto the interiors in set positions. The following designs, and others shown in the catalogue section, are ideas we think work well. However, clients can use these as guides and choose anything they would like.