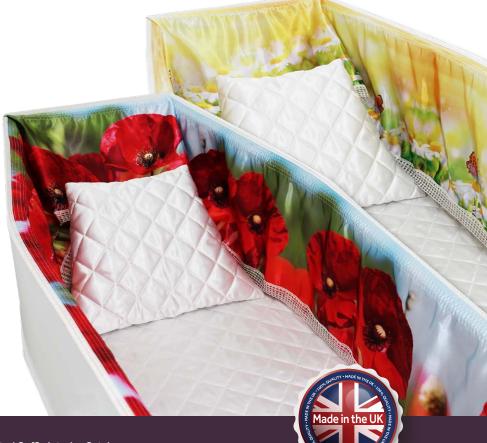

# Child and Infant Range

Each UK designed and manufactured deluxe satin interior includes a printed 6" or 9" frill and printed quilted pillow (mattress optional). Our design range had been extensively expanded according to customer demand and via our in house design team. We offer a complete one off bespoke service to clients that would like to incorporate personal images or wording.

Two sizes, one to fit coffins up to 18", with a larger interior for up to 3ft 6". Available in 6 and 9 inch.

Cartoon Dog 1 Set

SKU: PRINT/OWN/C/06

Crocodile Set

SKU: PRINT/OWN/C/08