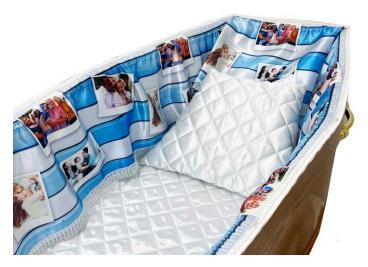

### **Photographs**

**Beach Polaroid** 

SKU: 206

Family and friends may want to surround there loved one with pictures, maybe momentous life moments or just good times shared. Individual pictures will mean different things to different people, but photos frame the time spent with the person that has passed away.

Alternatively, clients might like to write a letter, a poem or short note even a doodle.

The design team have created interiors with beautiful backgrounds. Photos and handwritten notes can be scanned and printed onto the interiors in set positions. The following designs, and others shown in the catalogue section, are ideas we think work well. However, clients can use these as guides and choose anything they would like.