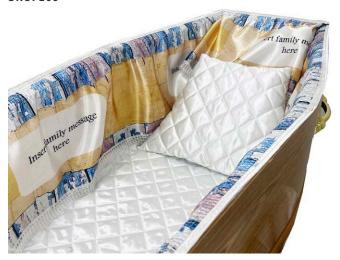

## Letters, drawings and messages

Each of the scenes can be used for written letters and messages as exampled below.

#### Poppy Meadow -Add Family Message

SKU: 209

Vintage Wood Panel -Add Family Message

SKU: 210

**Beach Scene- Handwriting** 

SKU: 211