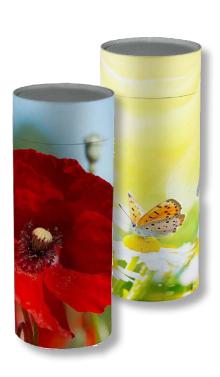

# **Complimentary Products**

When planning a personalised and comforting farewell, complimentary products like cuddle cushions and scatter tubes enhance the overall experience of coffin interiors.

Scatter tubes, crafted to complement the design, serve as elegant and practical vessels for scattering ashes in a meaningful location. These products add a thoughtful touch, ensuring that every aspect of the farewell is cohesive and reflective of the individual's memory and the family's wishes.

# 08 **Scatter Tubes**

Order any design, whether that be a catalogue print or a unique design to meet with families exacting wishes. We can also produce branded designs for funeral directors to promote their image.

Recent investment in bespoke machinery allows us to make the popular Ash Scatter Tubes within our own manufacturing facility.

To date, the UK supply of Scatter Tubes has been manufactured and shipped from the Far East. We are the first supplier manufacturing at scale in Britain, offering additional carbon footprint benefits with this environmentally friendly option.

We will be offering 4 standard sizes:

**Standard 240 CU In**. – 37cm in height by 13 cm in width suitable for 1 adult.

**Small 120 Cu. In.** – 25cm in height by 11cm in width (suitable for splitting ashes – will hold 50%)

**Mini 25 Cu. In.** – 13.5cm in height by 7.5cm in width (suitable for a token scattering)

**Keepsake 4 Cu. In.** – 9cm in height by 3.5cm in width (suitable for keepsakes)