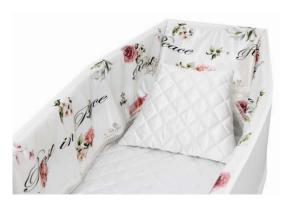

### **Photographs**

**Beach Polaroid** 

SKU: 206

Family and friends may want to surround there loved one with pictures, maybe momentous life moments or just good times shared. Individual pictures will mean different things to different people, but photos frame the time spent with the person that has passed away.

Alternatively, clients might like to write a letter, a poem or short note even a doodle.

The design team have created interiors with beautiful backgrounds. Photos and handwritten notes can be scanned and printed onto the interiors in set positions. The following designs, and others shown in the catalogue section, are ideas we think work well. However, clients can use these as guides and choose anything they would like.

#### Poppy Meadow -Add Family Message

SKU: 209

Vintage Wood Panel -Add Family Message

SKU: 210

**Beach Scene- Handwriting** 

SKU: 211