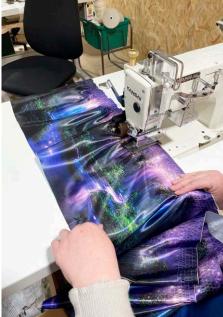

#### THE INNOVATION AND TECHNOLOGY

The challenge was to transfer designs or images onto textiles within our own production facility at speed and at scale. The solution was to use Dye – Sublimation printing. This process involves a computer printing technique which uses heat to transfer 'water **based'** dyes onto fabric. The sublimation process is permanent, with high resolution and full colour printing.

The printed fabric is prepared and machined into the finished interior using the latest garment manufacturing technology. High precision laser cutting, quilting, lace making and pillow production are all areas that have been automated to give the scale required. what is available and indeed possible.