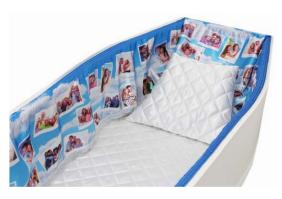

### **Photographs**

**Beach Polaroid** 

SKU: 206

Family and friends may want to surround there loved one with pictures, maybe momentous life moments or just good times shared. Individual pictures will mean different things to different people, but photos frame the time spent with the person that has passed away.

Alternatively, clients might like to write a letter, a poem or short note even a doodle.

The design team have created interiors with beautiful backgrounds. Photos and handwritten notes can be scanned and printed onto the interiors in set positions. The following designs, and others shown in the catalogue section, are ideas we think work well. However, clients can use these as guides and choose anything they would like.