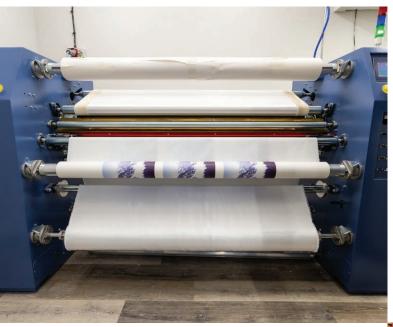

#### THE INNOVATION AND TECHNOLOGY

The challenge was to transfer designs or images onto textiles within our own production facility at speed and at scale. The solution was to use Dye – Sublimation printing. This process involves a computer printing technique which uses heat to transfer 'water **based'** dyes onto fabric. The sublimation process is permanent, with high resolution and full colour printing.

The printed fabric is prepared and machined into the finished interior using the latest garment manufacturing technology. High precision laser cutting, quilting, lace making and pillow production are all areas that have been automated to give the scale required. what is available and indeed possible.