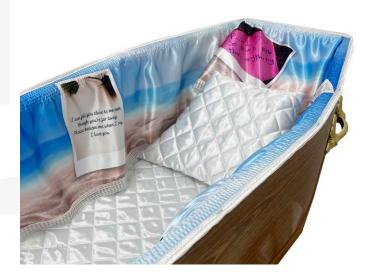

Alternatively, clients might like to write a letter, a poem or short note even a doodle.

The design team have created interiors with beautiful backgrounds. Photos and handwritten notes can be scanned and printed onto the interiors in set positions. The following designs, and others shown in the catalogue section, are ideas we think work well. However, clients can use these as guides and choose anything they would like.

## Letters, drawings and messages

Each of the scenes can be used for written letters and messages as exampled below.