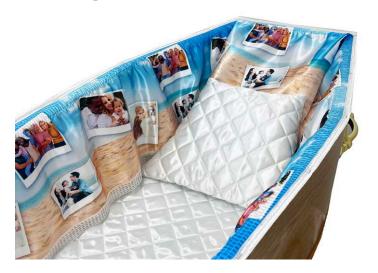

### **Photographs**

**Beach Polaroid** 

SKU: 206

Family and friends may want to surround there loved one with pictures, maybe momentous life moments or just good times shared. Individual pictures will mean different things to different people, but photos frame the time spent with the person that has passed away.

Alternatively, clients might like to write a letter, a poem or short note even a doodle.

The design team have created interiors with beautiful backgrounds. Photos and handwritten notes can be scanned and printed onto the interiors in set positions. The following designs, and others shown in the catalogue section, are ideas we think work well. However, clients can use these as guides and choose anything they would like.