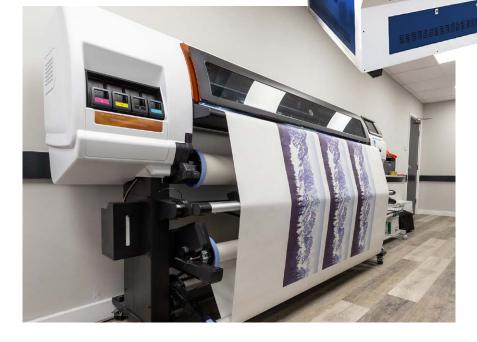

#### THE INNOVATION AND TECHNOLOGY

The challenge was to transfer designs or images onto textiles within our own production facility at speed and at scale. The solution was to use Dye – Sublimation printing. This process involves a computer printing technique which uses heat to transfer 'water **based'** dyes onto fabric. The sublimation process is permanent, with high resolution and full colour printing.

The printed fabric is prepared and machined into the finished interior using the latest garment manufacturing technology. High precision laser cutting, quilting, lace making and pillow production are all areas that have been automated to give the scale required. what is available and indeed possible.