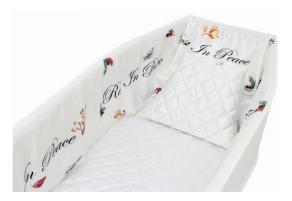

#### THE PRINTED COFFIN INTERIOR RANGE

This follows the principles that Printed wrapped coffins were intended for, but we seek to make it more inclusive. The interior and the items placed within a coffin are very personal to family and friends. Its something that they can choose to do or say to their loved one that is private, whilst at the same time comforting in the knowledge that they are surrounded by pictorial thoughts and words that reflect their lives.

The innovation allows **limitless designs and ideas**, whether that be to represent the persons hobbies or interests. Perhaps scenery or landscapes that were shared, images of family and friends or farewell words that loved ones would like to say, this is all possible to create.

## **Design process**

We offer an increasing range of catalogue designs that may suit your clients wishes. However, your client can have something unique or personalised.

There is no limit on designs and ideas. Whether that be to represent a person's hobbies or interests. Scenery or landscapes shared, images of family and friends. Even farewell handwritten letters, drawn pictures or words that loved ones would like to accompany the person that's passed away.