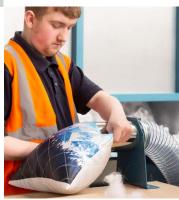

The printed fabric is prepared and machined into the finished interior using the latest garment manufacturing technology. High precision laser cutting, quilting, lace making and pillow production are all areas that have been automated to give the scale required. what is available and indeed possible.