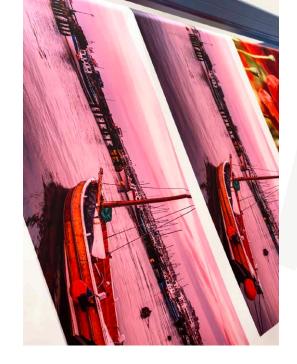

### **Examples**

**Bubbles** 

Flamingo With Flowers

**Bespoke Harbour Sunset** 

It could be a favourite animal, pastime, job, humour, personality, hobby, memory.....anything that fits and will maybe bring a smile or some peace.