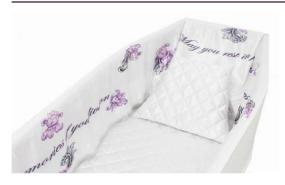

### **Photographs**

**Beach Polaroid** 

SKU: 206

Family and friends may want to surround there loved one with pictures, maybe momentous life moments or just good times shared. Individual pictures will mean different things to different people, but photos frame the time spent with the person that has passed away.

Alternatively, clients might like to write a letter, a poem or short note even a doodle.

The design team have created interiors with beautiful backgrounds. Photos and handwritten notes can be scanned and printed onto the interiors in set positions. The following designs, and others shown in the catalogue section, are ideas we think work well. However, clients can use these as guides and choose anything they would like.