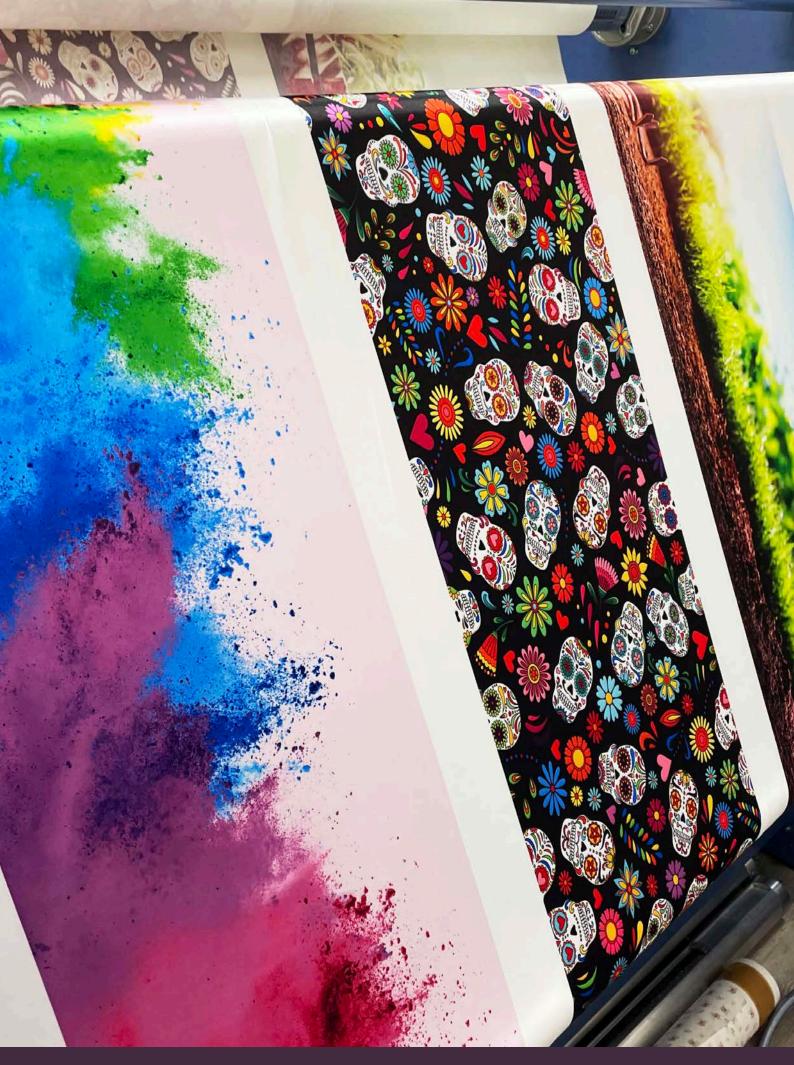

#### THE INNOVATION AND TECHNOLOGY

The challenge was to transfer designs or images onto textiles within our own production facility at speed and at scale. The solution was to use Dye – Sublimation printing. This process involves a computer printing technique which uses heat to transfer 'water **based'** dyes onto fabric. The sublimation process is permanent, with high resolution and full colour printing.

The printed fabric is prepared and machined into the finished interior using the latest garment manufacturing technology. High precision laser cutting, quilting, lace making and pillow production are all areas that have been automated to give the scale required. what is available and indeed possible.