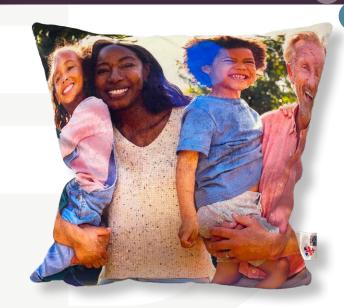

# **Cuddle Cushions**

Luxury UK printed and made velvet keepsake cuddle cushions.

The same printing technology we use for the PCI range has been adapted to print cushions. Families can again choose from unlimited designs to create a tactile memory invoking comforter.

Due to the low cost, Funeral Directors could provide a cushion as a goodwill gesture.

Made from 100% cotton velvet. The cushion is 45cm x 45cm, complete with a removable filled inner via a zip opening.