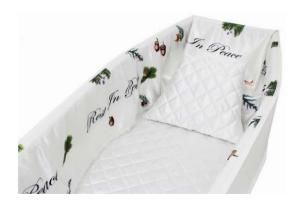

#### THE PRINTED COFFIN INTERIOR RANGE

This follows the principles that Printed wrapped coffins were intended for, but we seek to make it more inclusive. The interior and the items placed within a coffin are very personal to family and friends. Its something that they can choose to do or say to their loved one that is private, whilst at the same time comforting in the knowledge that they are surrounded by pictorial thoughts and words that reflect their lives.

The innovation allows **limitless designs and ideas**, whether that be to represent the persons hobbies or interests. Perhaps scenery or landscapes that were shared, images of family and friends or farewell words that loved ones would like to say, this is all possible to create.

## **Design process**

We offer an increasing range of catalogue designs that may suit your clients wishes. However, your client can have something unique or personalised.

There is no limit on designs and ideas. Whether that be to represent a person's hobbies or interests. Scenery or landscapes shared, images of family and friends. Even farewell handwritten letters, drawn pictures or words that loved ones would like to accompany the person that's passed away.