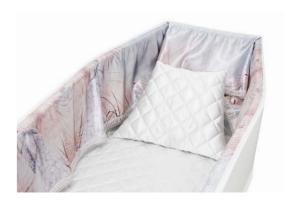

# Alternative Interiors

We have developed an interior, our standard, that we feel reflects an overall aesthetic that compliments the printed elements. This specification is highlighted and detailed throughout the brochure.

However, PCI is about choice, we are therefore pleased to offer some alternative interiors. These interiors will allow Funeral Directors the option to offer clients the same design concept whilst providing some variety on the overall interior look and feel.

#### The Luxe Suite

A luxury satin printed coffin interior, complete with 12" Printed Satin Frill, Printed Satin Box Pillow, Printed Satin Coverlet, Printed Facecloth and a Plain Satin Quilted Mattress.

#### The Cumberland Suite

This luxury satin coffin suite includes padded sides, quilted mattress, quilted pillow and external ruffle. All designs available and printed across the padded side as shown.