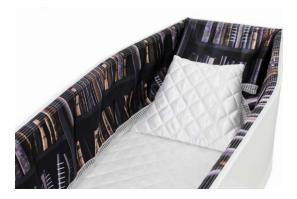

#### The Cumberland Suite

This luxury satin coffin suite includes padded sides, quilted mattress, quilted pillow and external ruffle. All designs available and printed across the padded side as shown.