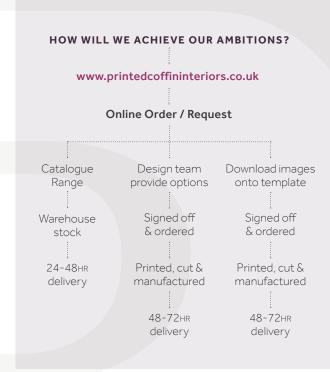

## **Design process**

We offer an increasing range of catalogue designs that may suit your clients wishes. However, your client can have something unique or personalised.

There is no limit on designs and ideas. Whether that be to represent a person's hobbies or interests. Scenery or landscapes shared, images of family and friends. Even farewell handwritten letters, drawn pictures or words that loved ones would like to accompany the person that's passed away.

#### **HOW TO ORDER**

#### Step 1

The Funeral Director will contact the design team direct by email or phone call to discuss a client's design idea.

Email: **Printerpc@fabrics-uk.net**Call: **07549 034779 / 07716 082305** 

For additional support contact Leslie R Tipping on 0161 480 7629

#### Step 2

If the design is personalised and requires client images/letters, we will ask for them to scanned and emailed.

#### Step 3

The Design Team will then create a design for the interior based on your clients wishes.

#### Step 4

We will email the design image for client approval. Each submitted design is allocated two amendments FOC for you to change anything, for example, Text, Colour, Personalised images & Font.

#### Step 5

Once approved, we will process your order and start the production of the interior.

#### Step 6

Once complete the Interior will be despatched to the confirmed address. Delivery will be within 48-72 hours from first contact.