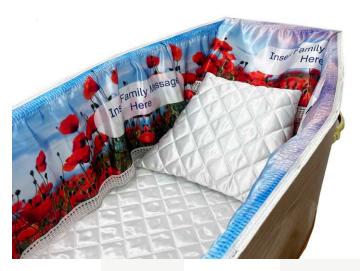

## Letters, drawings and messages

Each of the scenes can be used for written letters and messages as exampled below.

#### Poppy Meadow -Add Family Message

SKU: 209

Vintage Wood Panel -Add Family Message

SKU: 210

**Beach Scene- Handwriting** 

SKU: 211