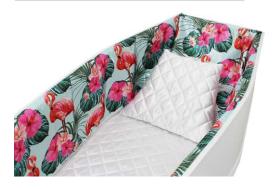

### **Examples**

**Bubbles** 

Flamingo With Flowers

**Bespoke Harbour Sunset** 

It could be a favourite animal, pastime, job, humour, personality, hobby, memory.....anything that fits and will maybe bring a smile or some peace.