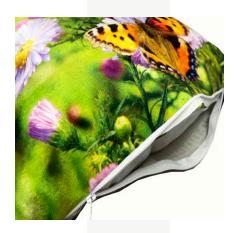

# **Cuddle Cushions**

Luxury UK printed and made velvet keepsake cuddle cushions.

The same printing technology we use for the PCI range has been adapted to print cushions. Families can again choose from unlimited designs to create a tactile memory invoking comforter.

Due to the low cost, Funeral Directors could provide a cushion as a goodwill gesture.

Made from 100% cotton velvet. The cushion is 45cm x 45cm, complete with a removable filled inner via a zip opening.