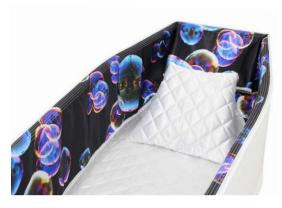

### **Examples**

**Bubbles** 

Flamingo With Flowers

**Bespoke Harbour Sunset** 

It could be a favourite animal, pastime, job, humour, personality, hobby, memory.....anything that fits and will maybe bring a smile or some peace.