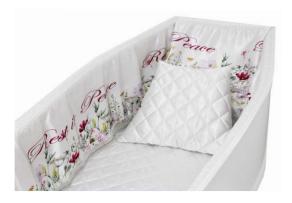

#### THE PRINTED COFFIN INTERIOR RANGE

This follows the principles that Printed wrapped coffins were intended for, but we seek to make it more inclusive. The interior and the items placed within a coffin are very personal to family and friends. Its something that they can choose to do or say to their loved one that is private, whilst at the same time comforting in the knowledge that they are surrounded by pictorial thoughts and words that reflect their lives.

The innovation allows **limitless designs and ideas**, whether that be to represent the persons hobbies or interests. Perhaps scenery or landscapes that were shared, images of family and friends or farewell words that loved ones would like to say, this is all possible to create.

## **Design process**

We offer an increasing range of catalogue designs that may suit your clients wishes. However, your client can have something unique or personalised.

There is no limit on designs and ideas. Whether that be to represent a person's hobbies or interests. Scenery or landscapes shared, images of family and friends. Even farewell handwritten letters, drawn pictures or words that loved ones would like to accompany the person that's passed away.