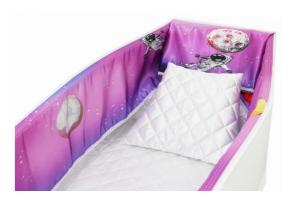

### **Examples**

**Bubbles** 

Flamingo With Flowers

**Bespoke Harbour Sunset** 

It could be a favourite animal, pastime, job, humour, personality, hobby, memory.....anything that fits and will maybe bring a smile or some peace.