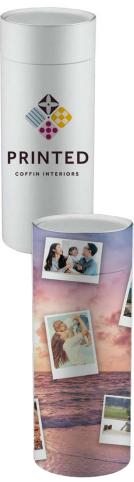

# 08 **Scatter Tubes**

Order any design, whether that be a catalogue print or a unique design to meet with families exacting wishes. We can also produce branded designs for funeral directors to promote their image.

Recent investment in bespoke machinery allows us to make the popular Ash Scatter Tubes within our own manufacturing facility.

To date, the UK supply of Scatter Tubes has been manufactured and shipped from the Far East. We are the first supplier manufacturing at scale in Britain, offering additional carbon footprint benefits with this environmentally friendly option.

We will be offering 4 standard sizes:

**Standard 240 CU In**. – 37cm in height by 13 cm in width suitable for 1 adult.

**Small 120 Cu. In.** – 25cm in height by 11cm in width (suitable for splitting ashes – will hold 50%)

**Mini 25 Cu. In.** – 13.5cm in height by 7.5cm in width (suitable for a token scattering)

**Keepsake 4 Cu. In.** – 9cm in height by 3.5cm in width (suitable for keepsakes)