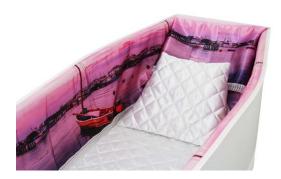

### **Examples**

**Bubbles** 

Flamingo With Flowers

**Bespoke Harbour Sunset** 

It could be a favourite animal, pastime, job, humour, personality, hobby, memory.....anything that fits and will maybe bring a smile or some peace.