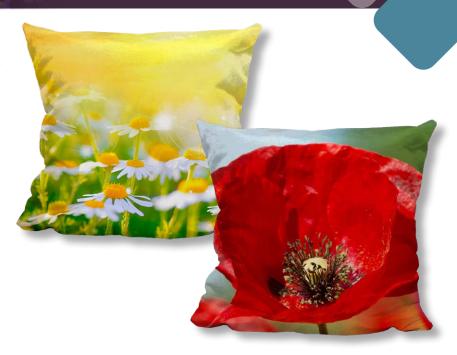

# **Complimentary Products**

When planning a personalised and comforting farewell, complimentary products like cuddle cushions and scatter tubes enhance the overall experience of coffin interiors.

Scatter tubes, crafted to complement the design, serve as elegant and practical vessels for scattering ashes in a meaningful location. These products add a thoughtful touch, ensuring that every aspect of the farewell is cohesive and reflective of the individual's memory and the family's wishes.

Cuddle cushions, often designed to match the coffin interior, provide a sense of warmth and solace, offering a tangible connection for loved ones.

Together, these products create a harmonious and personalised tribute that honors the departed in a dignified and heartfelt manner.

# **Cuddle Cushions**

Luxury UK printed and made velvet keepsake cuddle cushions.

The same printing technology we use for the PCI range has been adapted to print cushions. Families can again choose from unlimited designs to create a tactile memory invoking comforter.

Due to the low cost, Funeral Directors could provide a cushion as a goodwill gesture.

Made from 100% cotton velvet. The cushion is 45cm x 45cm, complete with a removable filled inner via a zip opening.